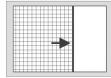

## S2 RETRACTABLE INSECT Screen Specifications & Configurations - Interior or exterior application

**Single Left** Handing viewed from exterior side

Pull bar is sliding screen from left to right