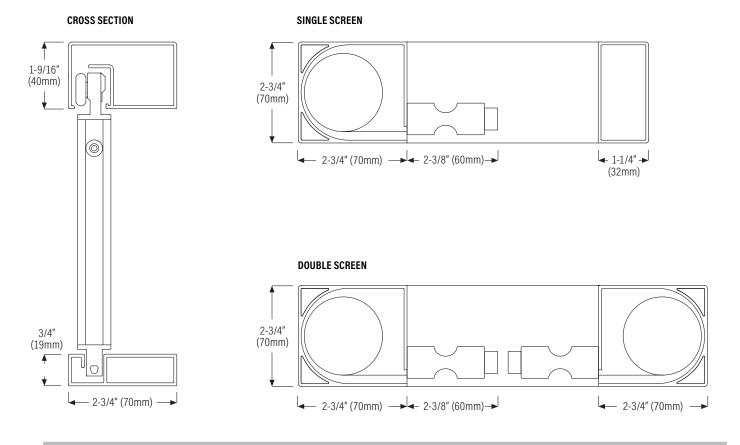

#### S2 Single Function System / Retractable Insect Screen

min width = 25-3/16" (640mm) | max width = 81 7/16" (2068mm) | min height = 27-9/16" (700mm) | max height = 157 7/16" (3987mm)

#### S2 Double Function System / Retractable Insect Screen

min width = 47-1/4" (1200mm) | max width = 157 7/16" (3987mm) | min height = 27-9/16" (700mm) | max height = 157 7/16" (3987mm)

A = Distance door face to outside of handle = 3" (76mm) max.
B = Edge of screen frame to screen pull = 1-7/8" (47mm)
C = Edge of screen frame to screen cloth = 2-1/4" (57mm)