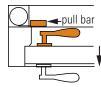

ngle Function System / Retractable Insect Screen

min width = 25-3/16" (640mm) | max width = 81 7/16" (2068mm) | min height = 27-9/16" (700mm) | max height = 157 7/16" (3987mm)



#### S2 Double Function System / Retractable Insect Screen

min width = 47-1/4" (1200mm) | max width = 157 7/16" (3987mm) | min height = 27-9/16" (700mm) | max height = 157 7/16" (3987mm)



A = Distance door face to outside of handle = 3" (76mm) max.
B = Edge of screen frame to screen pull = 1-7/8" (47mm)
C = Edge of screen frame to screen cloth = 2-1/4" (57mm)

**PLEASE NOTE:** If S2 screen is an exterior application, drain holes are predrilled in the bottom channel (standard).



Inswing application, pull bar is away



Outswing application, pull

bar is away

-pull bar

Inswing application, pull bar is near



Outswing application, pull bar is near



## S2 RETRACTABLE INSECT Screen Specifications & Configurations - Interior or exterior application

Please sign below to initiate your order.

#### PLEASE NOTE:

By signing this document you agree to purchase this system based on the information you've provided and you acknowledge this information to be accurate. We will use this information to custom order your S2 Screen. Eclipse Architectural will not be held responsible for any mistakes resulting from incorrect information. Any systems we produce based on the information you have provided in this form are non-returnable.

| Customer P.O. #                                         |       | Date:            |  |  |
|---------------------------------------------------------|-------|--------------