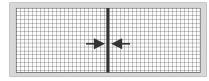

#### Double

Handing viewed from exterior side.

Double always meets in the middle. The amount of screen mesh inside the casing will only pull across to the middle from each side. If offset is required please supply measurements.

-

Single Right Handing viewed from exterior side

Pull bar is sliding screen from right to left

Handing viewed from exterior side Offset can be placed anywhere

**Double Offset** 