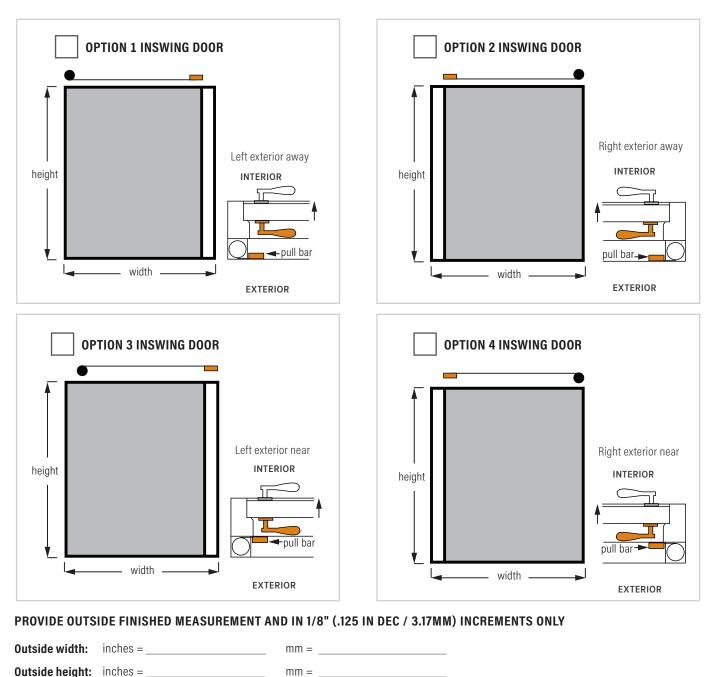

# **S2 Screen Selection**

Please select your screen configuration from the 4 options below for inswing application

### **Screen for Inswing Door Application**

Handing of screen is always viewed from the exterior regardless of inswing or outswing door.

Please use one (1) form for each screen order

clear anodized

white paint

## PROVIDE OUTSIDE FINISHED MEASUREMENT AND IN 1/8" (.125 IN DEC / 3.17MM) INCREMENTS ONLY

| Outside width: inche  | s =          | mm =        |                | _     |  |
|-----------------------|--------------|-------------|----------------|-------|--|
| Outside height: inche | S =          | mm =        |                | _     |  |
| Frame color choices:  | bronze paint | white paint | clear anodized | black |  |
| Sill color choices:   | bronze paint | white paint | clear anodized | black |  |