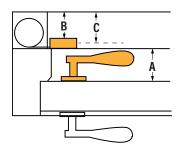

#### S2 Double Function System / Retractable Insect Screen

min width = 47-1/4" (1200mm) | max width = 157 7/16" (3987mm) | min height = 27-9/16" (700mm) | max height = 157 7/16" (3987mm)

A = Distance door face to outside of handle = 3" (76mm) max.
B = Edge of screen frame to screen pull = 1-7/8" (47mm)
C = Edge of screen frame to screen cloth = 2-1/4" (57mm)