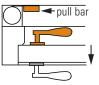

g viewed from exterior side Offset can be placed anywhere

**Double Offset** 





#### S2 Single Function System / Retractable Insect Screen

min width = 25-3/16" (640mm) | max width = 81 7/16" (2068mm) | min height = 27-9/16" (700mm) | max height = 157 7/16" (3987mm)



#### S2 Double Function System / Retractable Insect Screen

min width = 47-1/4" (1200mm) | max width = 157 7/16" (3987mm) | min height = 27-9/16" (700mm) | max height = 157 7/16" (3987mm)



A = Distance door face to outside of handle = 3" (76mm) max.
B = Edge of screen frame to screen pull = 1-7/8" (47mm)
C = Edge of screen frame to screen cloth = 2-1/4" (57mm)

**PLEASE NOTE:** If S2 screen is an exterior application, drain holes are predrilled in the bottom channel (standard).



Inswing application, pull bar is away



Outswing application, pull

bar is away

-pull bar

Inswing application, pull bar is near



Outswing application, pull bar is near



## S2 RETRACTABLE INSECT Screen Specifications & Configurations - Interior or exterior application

Please sign below to initiate your order.

#### PLEASE NOTE:

By signing this document you agree to purchase this system based on the information you've provided and you acknowledge this information to be accurate. We will use this information to custom order your S2 Screen. Eclipse Architectural will not be held responsible for any mistakes resulting from incorrect information. Any systems we produce based on the information you have provided in this form are non-returnable.

| Customer P.O. #                                         |       | Date: