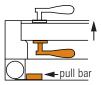

**PLEASE NOTE:** If S2 screen is an exterior application, drain holes are predrilled in the bottom channel (standard).

Inswing application, pull bar is away

Outswing application, pull

bar is away

-pull bar