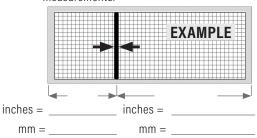

## PROVIDE OUTSIDE FINISHED MEASUREMENT AND IN 1/8" (.125 IN DEC / 3.17MM) INCREMENTS ONLY

| Outside width: inche  | s =          | mm =        |                | _     |  |
|-----------------------|--------------|-------------|----------------|-------|--|
| Outside height: inche | S =          | mm =        |                | _     |  |
| Frame color choices:  | bronze paint | white paint | clear anodized | black |  |
| Sill color choices:   | bronze paint | white paint | clear anodized | black |  |