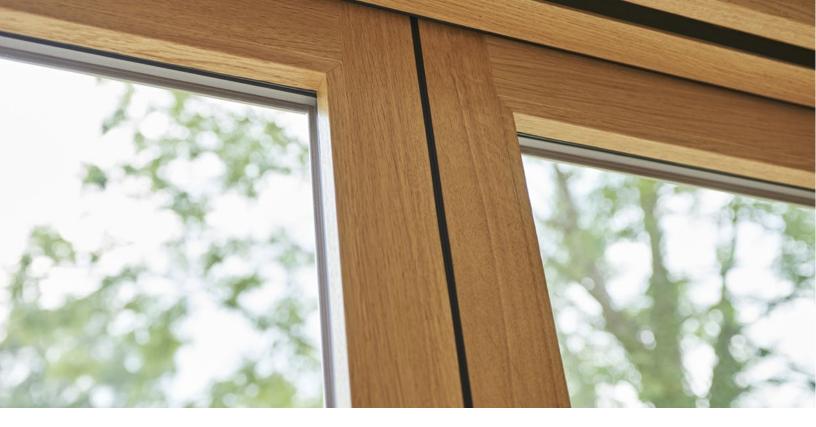

## Wood

Choose a species from our specially selected range which is legally sourced from managed forests. Mahogany, Fir, Cherry and Alder are supplied unfinished.

Mahogany – supplied with a mahogany sill

Fir – supplied with an oak sill

Cherry - supplied with a cherry sill

Alder - supplied with an oak sill

Primed -supplied with an unfinished oak sill

ECLIPSE FOLDING DOOR SYSTEMS, A DIVISION OF **EClipse Architectural**®