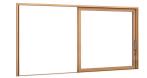

#### Sliding XO or OX (Series 211 Doors) Sliding XO or OX (Series 261 Windows)

With a frameless fixed glass panel, the elegant design of the Integrated XO Sliding Doors or Windows gives you an even greater connection to the world outside. A two-panel configuration is available for doors up to 164-3/4" (4186mm)..