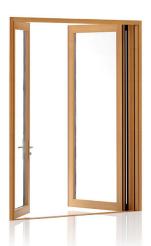

## Folding Outswing (Series 205 Doors) Folding Outswing (Series 255 Windows)

The Integrated Folding Doors or windows come in a wide range of configurations, spanning an opening up to 371-3/8" (9434mm) wide. Clean design with hardware removed from the interior and panel frames equal on all sides give you a gallery-quality frame around your view.

#### Corner Unit (Series 207 Doors) Corner Unit (Series 257 Windows)

Blur the lines between inside and out with an Integrated Cornerless Folding Doors or Windows. Designed with the same clean lines as Integrated Folding Doors, you will enjoy even more fresh air and views with each side of the opening capable of spanning up to 189-13/16" (4822mm).