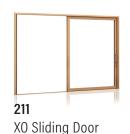

#### Sliding XO or OX (Series 211 Doors) Sliding XO or OX (Series 261 Windows)

With a frameless fixed glass panel, the elegant design of the Integrated XO Sliding Doors or Windows gives you an even greater connection to the world outside. A two-panel configuration is available for doors up to 164-3/4" (4186mm)..