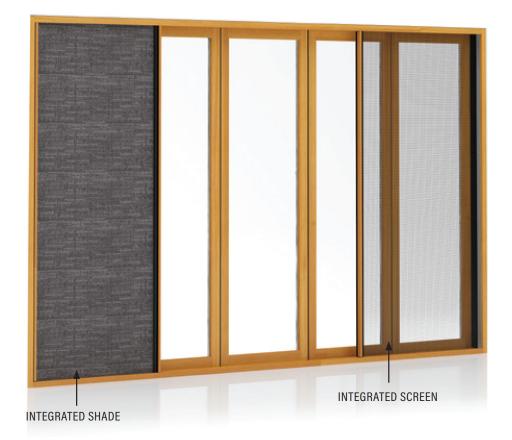

Each of the Series 200 range features a beautiful screen and shade in a variety of blackout or light-filtering options that completely vanish inside the doorjamb when not needed. With the natural beauty of wood inside and the durability of paintable aluminum outside, the doors are stylish and practical. Or choose from our 400 series, which features an all aluminum system. Plus, we've removed all visual barriers by fully concealing hardware and locks inside the door frame. All that remains are beautiful vistas and doors that move with perfect ease.

#### **SHADES**

Choose from three patterns in light filtering or black out.

Boston 5 colours

Tuscany 5 colours

Mercury 5 colours

#### **FINISHES**

Select oak, mahogany, fir, alder, cherry or primed wood on the interior & aluminum on the exterior.

Interior wood Exterior aluminum

#### **SCREENS**

Choose from two mesh types: standard or tight weave.

Centor Autolatch™

The self-latching magnetic Autolatch™ allows you to close and lock the folding door panels with a single hand movement.