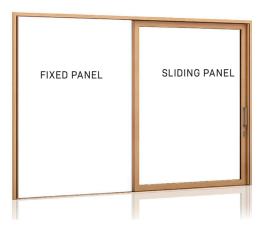

#### Sliding XOX (Series 217 Doors) Sliding XOX (Series 267 Windows)

The elegant design of the XOX Integrated Sliding Doors or Windows gives you an even greater connection to the world outside. The three-panel configuration features a sliding panel on either side of a frameless fixed panel.

#### Sliding XO or OX (Series 211 Doors) Sliding XO or OX (Series 261 Windows)

With a frameless fixed glass panel, the elegant design of the Integrated XO Sliding Doors or Windows gives you an even greater connection to the world outside. A two-panel configuration is available for doors up to 164-3/4" (4186mm)..