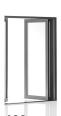

## **Integrated Single & Double Door Systems**

Single, outswing (Series 201 Doors) Single, outswing (Series 251 Windows)

Spanning up to 56-7/8" (1446mm) wide and 113-1/2" (2884mm) tall, the single door or window is perfect for any doorway you prefer.