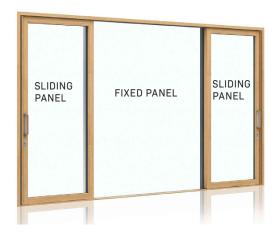

#### Sliding XOX (Series 217 Doors) Sliding XOX (Series 267 Windows)

The elegant design of the XOX Integrated Sliding Doors or Windows gives you an even greater connection to the world outside. The three-panel configuration features a sliding panel on either side of a frameless fixed panel.