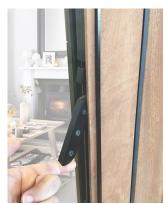

## Redefining external access on 2 and 4 panel doors

r

The best just got better! Our doors with 2- or 4-panels in one direction are now available with access from the exterior. This option was not previously possible as traditional handles operate latches located in the edge of the stile and only function on swing panels. However our latest innovation, the Access AutoLatch™, operates latches located in the top and bottom of the panel which function on both swing and folding panels.

On the interior of both 2- and 4- panel configurations, the Access AutoLatch™ lever is concealed within the stile, replacing the traditional handle. On the exterior of a 2-panel folding door, the Access AutoLatch™ is located in the usual position on the 1L or 1R panel.