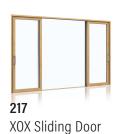

#### Sliding XOX (Series 217 Doors) Sliding XOX (Series 267 Windows)

The elegant design of the XOX Integrated Sliding Doors or Windows gives you an even greater connection to the world outside. The three-panel configuration features a sliding panel on either side of a frameless fixed panel.