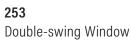

Double, outswing (Series 203 Doors) Double, outswing (Series 253 Windows)

Available up to 91-7/8" (2334mm) wide and 113-1/2" (2884mm) tall, our Double Integrated Doors or Windows feature a clean look with equal sized panels.