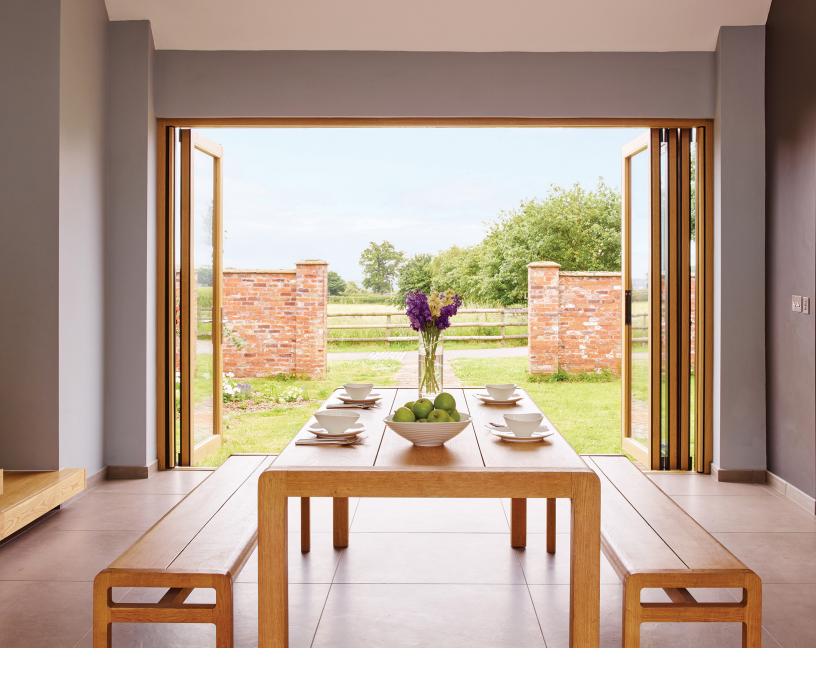

## Folding Outswing (Series 205 Doors) Folding Outswing (Series 255 Windows)

The Integrated Folding Doors or windows come in a wide range of configurations, spanning an opening up to 371-3/8" (9434mm) wide. Clean design with hardware removed from the interior and panel frames equal on all sides give you a gallery-quality frame around your view.

#### Corner Unit (Series 207 Doors) Corner Unit (Series 257 Windows)

Blur the lines between inside and out with an Integrated Cornerless Folding Doors or Windows. Designed with the same clean lines as Integrated Folding Doors, you will enjoy even more fresh air and views with each side of the opening capable of spanning up to 189-13/16" (4822mm).