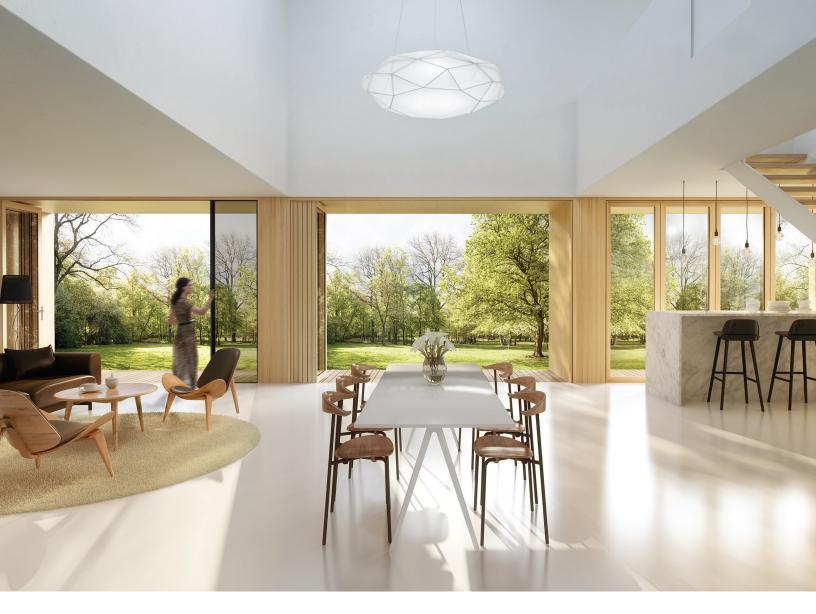

### **Introducing Integrated Door Systems**

Centor's exciting integrated door systems (19 styles) come in outswing folding doors or windows, outswing folding corner unit, outswing double doors, outswing single door, two or three sliding panels configurations, so there's a style for every application.

Each of the Series 200 range features a beautiful screen and shade in a variety of blackout or light-filtering options that completely vanish inside the doorjamb when not needed. With the natural beauty of wood inside and the durability of paintable aluminum outside, the doors are stylish and practical. Or choose from our 400 series, which features an all aluminum system. Plus, we've removed all visual barriers by fully concealing hardware and locks inside the door frame. All that remains are beautiful vistas and doors that move with perfect ease.