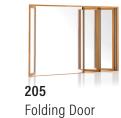

## Folding Outswing (Series 205 Doors) Folding Outswing (Series 255 Windows)

The Integrated Folding Doors or windows come in a wide range of configurations, spanning an opening up to 371-3/8" (9434mm) wide. Clean design with hardware removed from the interior and panel frames equal on all sides give you a gallery-quality frame around your view.