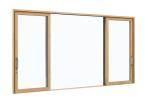

#### Sliding XOX (Series 217 Doors) Sliding XOX (Series 267 Windows)

The elegant design of the XOX Integrated Sliding Doors or Windows gives you an even greater connection to the world outside. The three-panel configuration features a sliding panel on either side of a frameless fixed panel.