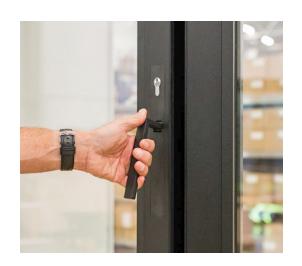

## Redefining external access on 2 and 4 panel doors

r

The best just got better! Our doors with 2- or 4-panels in one direction are now available with access from the exterior. This option was not previously possible as traditional handles operate latches located in the edge of the stile and only function on swing panels. However our latest innovation, the Access AutoLatch™, operates latches located in the top and bottom of the panel which function on both swing and folding panels.

On the interior of both 2- and 4- panel configurations, the Access AutoLatch™ lever is concealed within the stile, replacing the traditional handle. On the exterior of a 2-panel folding door, the Access AutoLatch™ is located in the usual position on the 1L or 1R panel.