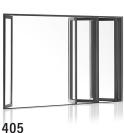

#### Corner Unit (Series 207 Doors) Corner Unit (Series 257 Windows)

Blur the lines between inside and out with an Integrated Cornerless Folding Doors or Windows. Designed with the same clean lines as Integrated Folding Doors, you will enjoy even more fresh air and views with each side of the opening capable of spanning up to 189-13/16" (4822mm).