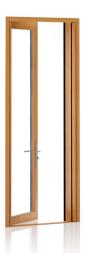

## **Integrated Single & Double Door Systems**

Single, outswing (Series 201 Doors) Single, outswing (Series 251 Windows)

Spanning up to 56-7/8" (1446mm) wide and 113-1/2" (2884mm) tall, the single door or window is perfect for any doorway you prefer.