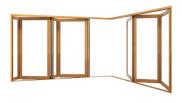

#### Corner Unit (Series 207 Doors) Corner Unit (Series 257 Windows)

Blur the lines between inside and out with an Integrated Cornerless Folding Doors or Windows. Designed with the same clean lines as Integrated Folding Doors, you will enjoy even more fresh air and views with each side of the opening capable of spanning up to 189-13/16" (4822mm).