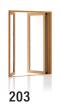

Double, outswing (Series 203 Doors) Double, outswing (Series 253 Windows)

Available up to 91-7/8" (2334mm) wide and 113-1/2" (2884mm) tall, our Double Integrated Doors or Windows feature a clean look with equal sized panels.