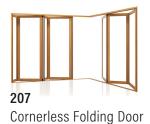

#### Corner Unit (Series 207 Doors) Corner Unit (Series 257 Windows)

Blur the lines between inside and out with an Integrated Cornerless Folding Doors or Windows. Designed with the same clean lines as Integrated Folding Doors, you will enjoy even more fresh air and views with each side of the opening capable of spanning up to 189-13/16" (4822mm).