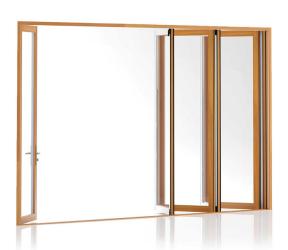

## Folding Outswing (Series 205 Doors) Folding Outswing (Series 255 Windows)

The Integrated Folding Doors or windows come in a wide range of configurations, spanning an opening up to 371-3/8" (9434mm) wide. Clean design with hardware removed from the interior and panel frames equal on all sides give you a gallery-quality frame around your view.