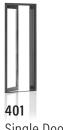

## **Integrated Single & Double Door Systems**

Single, outswing (Series 201 Doors) Single, outswing (Series 251 Windows)

Spanning up to 56-7/8" (1446mm) wide and 113-1/2" (2884mm) tall, the single door or window is perfect for any doorway you prefer.