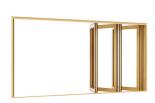

## Folding Outswing (Series 205 Doors) Folding Outswing (Series 255 Windows)

The Integrated Folding Doors or windows come in a wide range of configurations, spanning an opening up to 371-3/8" (9434mm) wide. Clean design with hardware removed from the interior and panel frames equal on all sides give you a gallery-quality frame around your view.

#### Corner Unit (Series 207 Doors) Corner Unit (Series 257 Windows)

Blur the lines between inside and out with an Integrated Cornerless Folding Doors or Windows. Designed with the same clean lines as Integrated Folding Doors, you will enjoy even more fresh air and views with each side of the opening capable of spanning up to 189-13/16" (4822mm).