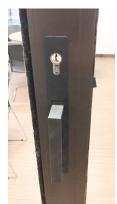

## Redefining external access on 2 and 4 panel doors

r

The best just got better! Our doors with 2- or 4-panels in one direction are now available with access from the exterior. This option was not previously possible as traditional handles operate latches located in the edge of the stile and only function on swing panels. However our latest innovation, the Access AutoLatch™, operates latches located in the top and bottom of the panel which function on both swing and folding panels.

On the interior of both 2- and 4- panel configurations, the Access AutoLatch™ lever is concealed within the stile, replacing the traditional handle. On the exterior of a 2-panel folding door, the Access AutoLatch™ is located in the usual position on the 1L or 1R panel.