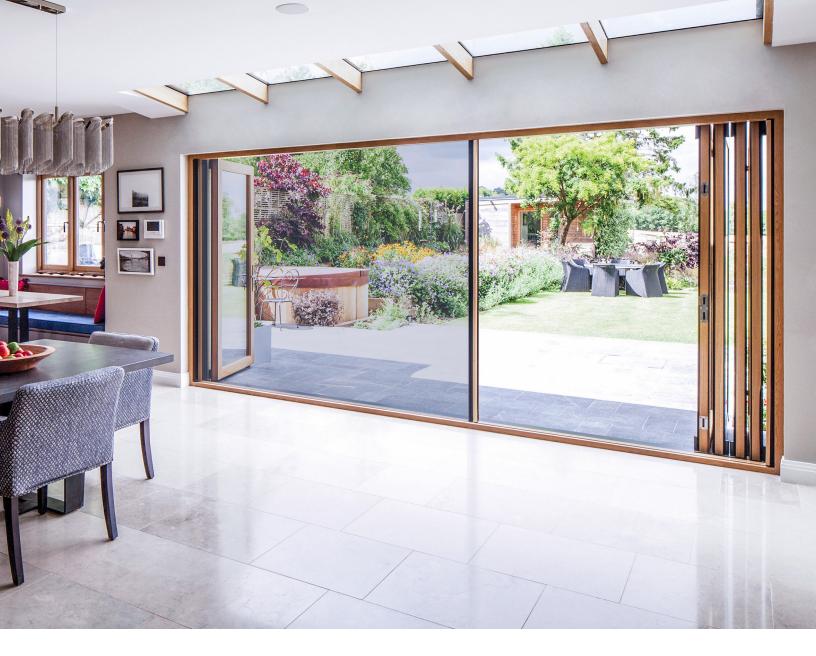

## **Integrated Folding Door Systems**

## Folding Outswing (Series 205 Doors) Folding Outswing (Series 255 Windows)

The Integrated Folding Doors or windows come in a wide range of configurations, spanning an opening up to 371-3/8" (9434mm) wide. Clean design with hardware removed from the interior and panel frames equal on all sides give you a gallery-quality frame around your view.