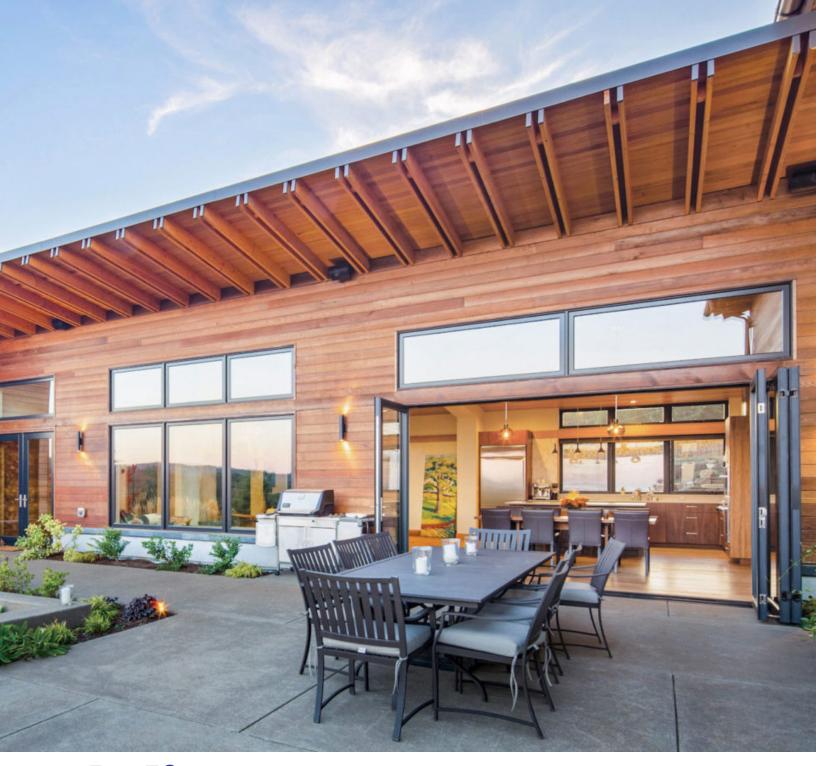

Each of the Series 200 range features a beautiful screen and shade in a variety of blackout or light-filtering options that completely vanish inside the doorjamb when not needed. With the natural beauty of wood inside and the durability of paintable aluminum outside, the doors are stylish and practical. Or choose from our 400 series, which features an all aluminum system. Plus, we've removed all visual barriers by fully concealing hardware and locks inside the door frame. All that remains are beautiful vistas and doors that move with perfect ease.

Built with the high-quality materials, the Series 200 and 400 Integrated Door systems are designed to be a reliable, high-performing choice that withstands the elements and daily use for years to come. The door systems have achieved an impressive 0.23 Btu/h ft² - °F (1.3 metric) U-factor in recent thermal testing using triple glazed Cardinal 366/180/i89, argon gas, with insulated thermal barrier.