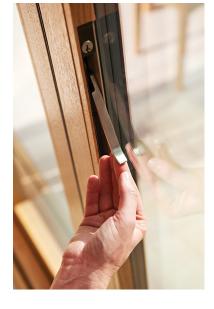

#### **SCREENS**

Choose from two mesh types: standard or tight weave.

Centor Autolatch™

The self-latching magnetic Autolatch™ allows you to close and lock the folding door panels with a single hand movement.