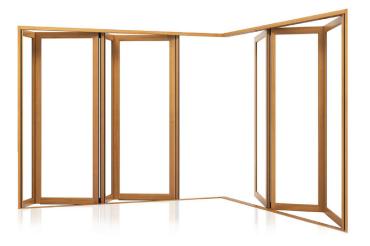

#### Corner Unit (Series 207 Doors) Corner Unit (Series 257 Windows)

Blur the lines between inside and out with an Integrated Cornerless Folding Doors or Windows. Designed with the same clean lines as Integrated Folding Doors, you will enjoy even more fresh air and views with each side of the opening capable of spanning up to 189-13/16" (4822mm).