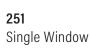

## **Integrated Single & Double Door Systems**

Single, outswing (Series 201 Doors) Single, outswing (Series 251 Windows)

Spanning up to 56-7/8" (1446mm) wide and 113-1/2" (2884mm) tall, the single door or window is perfect for any doorway you prefer.