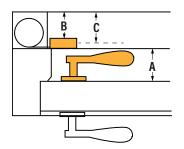

### S2 Double Function System / Retractable Insect Screen

min width = 47-1/4" (1200mm) | max width = 102-3/8" (2600mm) | min height = 27-9/16" (700mm) | max height = 124" (3150mm)

A = Distance door face to outside of handle = 3" (76mm) max.
B = Edge of screen frame to screen pull = 1-7/8" (47mm)
C = Edge of screen frame to screen cloth = 2-1/4" (57mm)