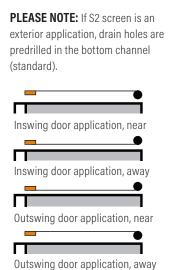

# **S2 Screen Selection**

Please select your screen configuration from the 4 options below for inswing application

## **Screen for Inswing Door Application**

Handing of screen is always viewed from the exterior regardless of inswing or outswing door.

# **S2 Screen Selection**

Please select your screen configuration from the 4 options below for outswing application

### **Screen for Outswing Door Application**

Handing of screen is always viewed from the exterior regardless of inswing or outswing door.

Please use one (1) form for each screen order