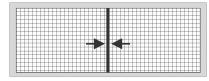

#### Double

Handing viewed from exterior side.

Double always meets in the middle. The amount of screen mesh inside the casing will only pull across to the middle from each side. If offset is required please supply measurements.