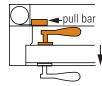

# S2 RETRACTABLE INSECT Screen Specifications & Configurations - Interior or exterior application

**Single Left** Handing viewed from exterior side

Pull bar is sliding screen from left to right

-

Single Right Handing viewed from exterior side

Pull bar is sliding screen from right to left

mm = \_\_\_\_\_