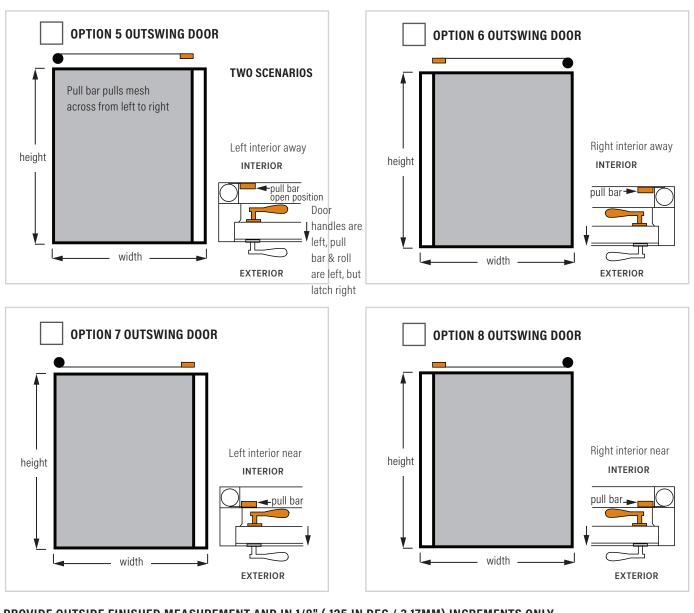

# **S2 Screen Selection**

Please select your screen configuration from the 4 options below for outswing application

### **Screen for Outswing Door Application**

Handing of screen is always viewed from the exterior regardless of inswing or outswing door.

Please use one (1) form for each screen order