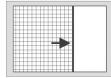

# S2 RETRACTABLE INSECT Screen Specifications & Configurations - Interior or exterior application

**Single Left** Handing viewed from exterior side

Pull bar is sliding screen from left to right

-

Single Right Handing viewed from exterior side

Pull bar is sliding screen from right to left

mm = \_\_\_\_\_