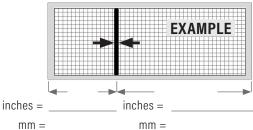

## PROVIDE OUTSIDE FINISHED MEASUREMENT AND IN 1/8" (.125 IN DEC / 3.17MM) INCREMENTS ONLY