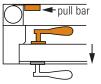

# S2 RETRACTABLE INSECT Screen Specifications & Configurations - Interior or exterior application

**Single Left** Handing viewed from exterior side

Pull bar is sliding screen from left to right