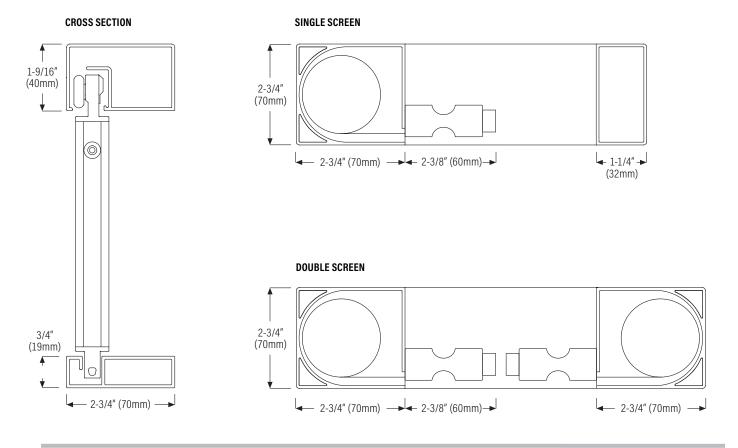

## S2 Single Function System / Retractable Insect Screen

min width = 25-3/16'' (640mm) | max width = 51-1/8'' (1298mm) | min height = 27-9/16'' (700mm) | max height = 124'' (3150mm)

### S2 Double Function System / Retractable Insect Screen

min width = 47-1/4" (1200mm) | max width = 102-3/8" (2600mm) | min height = 27-9/16" (700mm) | max height = 124" (3150mm)

A = Distance door face to outside of handle = 3" (76mm) max.
B = Edge of screen frame to screen pull = 1-7/8" (47mm)
C = Edge of screen frame to screen cloth = 2-1/4" (57mm)