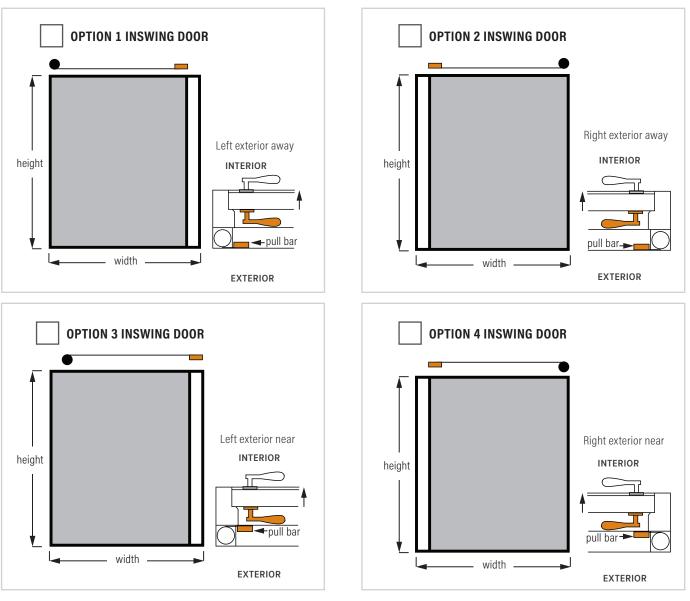

# **S2 Screen Selection**

Please select your screen configuration from the 4 options below for inswing application

## **Screen for Inswing Door Application**

Handing of screen is always viewed from the exterior regardless of inswing or outswing door.