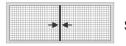

Double Offset

Handing viewed from exterior side Offset can be placed anywhere

Inswing application, pull bar is away

Outswing application, pull

bar is away

-pull bar

Inswing application, pull bar is near

Outswing application, pull bar is near