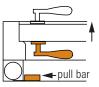

-

Single Right Handing viewed from exterior side

Pull bar is sliding screen from right to left

mm = \_\_\_\_\_